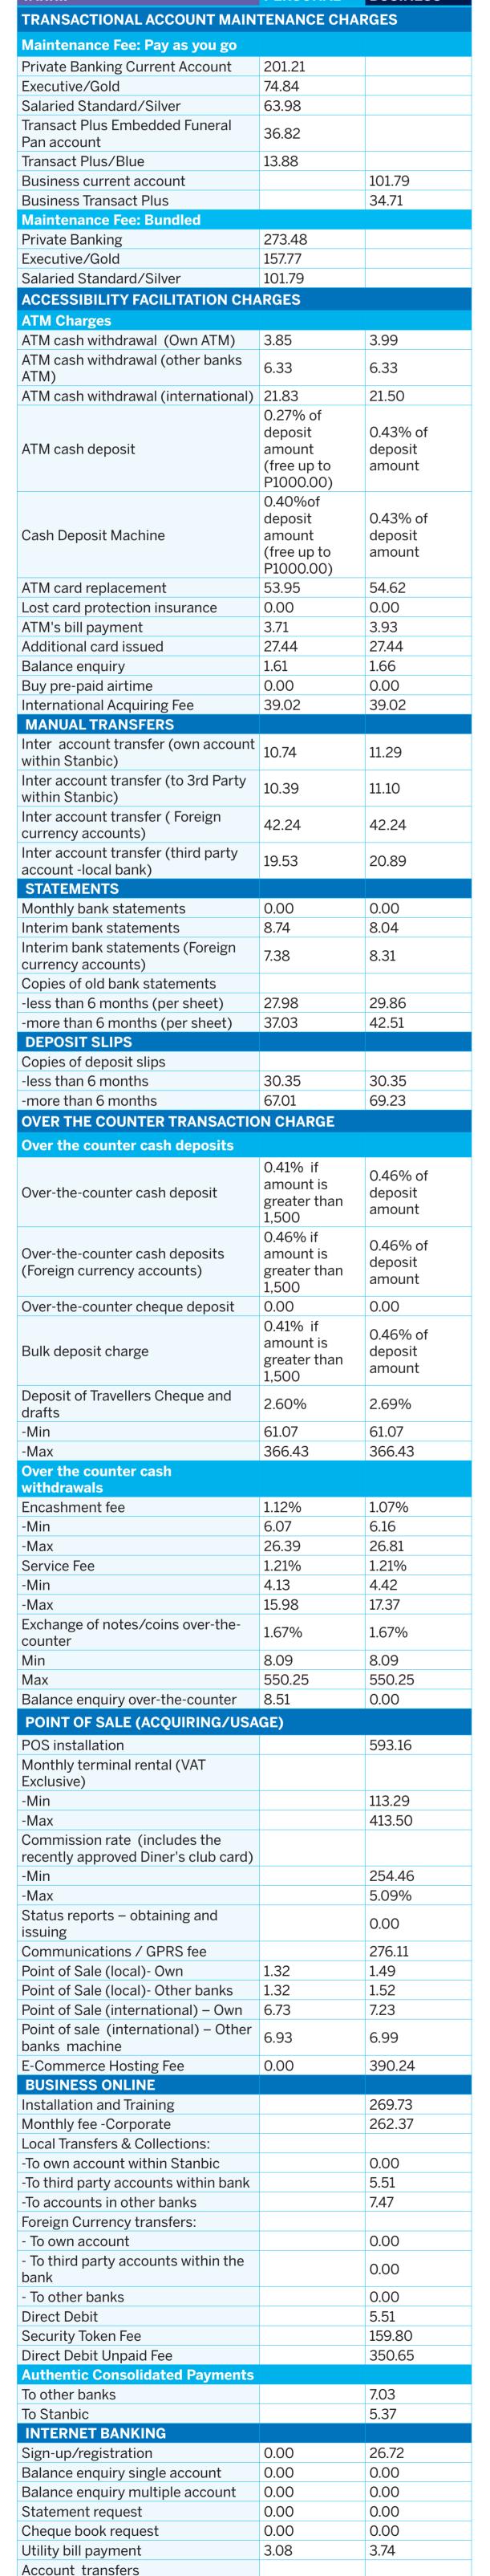

## Stanbic Bank 2023 TARIFF GUIDE

Effective 26th June 2023
Pricing inclusive of 14% VAT

3.31

3.93

Early repayment penalty

0.00

3.08

-To own account in Stanbic